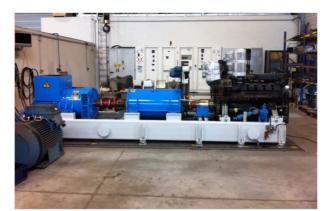

### **METAL WORKSHOP**

- Bending
- Forming jigs
- Pre-forming coils
- Cutting (shears 3m)
- Soldering TIG MIG Welding

- Test bench A.C. / D.C. with variable speed
- Surge tester
- Storage oscilloscope

**FC-REPARATION-EN-B**