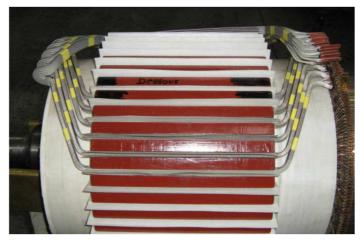

### CAPABILITIES

- Forming and winding
- Undercutting
- VPI

- Curing
- Dynamic balancing (2.5t max)
- Final testing

31 Rue Marcel Paul ZI Kerdroniou Est 29000 QUIMPER FRANCE

tel + fax + mail co web w

+33 2 98 55 51 99 +33 2 98 55 51 67 contact@enag.fr www.enag.fr