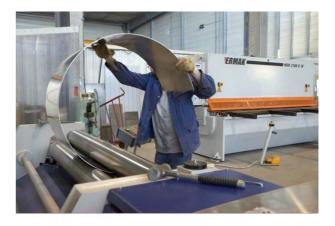

### **METAL WORKSHOP**

- Bending
- Forming jigs
- Pre-forming coils
- Cutting (shears 3m)
- Soldering TIG MIG Welding

- Test bench A.C. / D.C. with variable speed
- Surge tester
- Storage oscilloscope

**FC-REPARATION-EN-B**