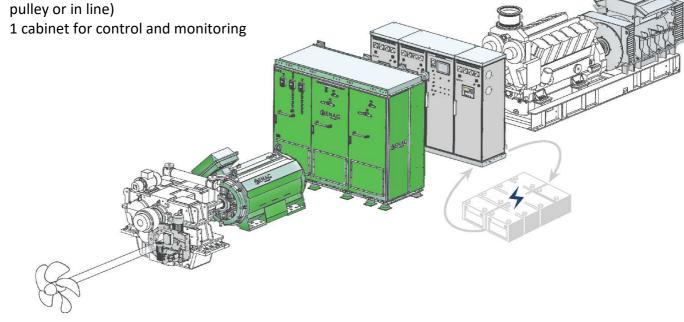

## **COMPONENTS**

1 generator driven at variable speed (by belt and pulley or in line)

31 Rue Marcel Paul ZI Kerdroniou Est 29000 QUIMPER **FRANCE** 

tel +33 2 98 55 51 99 +33 2 98 55 51 67 fax mail contact@enag.fr web www.enag.fr