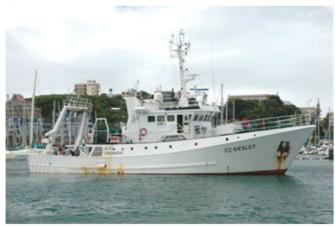

# **GREEN**

#### **GENERATOR FOR EFFICIENT ELECTRIC NETWORK**









## **AVANTAGES**

- Fuel and maintenance savings
- Easy to install (new or replacement)
- Reduced maintenance
- Reduction of pollution from diesel engine
- Life time 40 years

A clean energy generator supplying a stable AC electric network 3 Ph 50Hz or 60Hz from variable speed coming from the PTO output of the reducer or shaft line of the vessel.



ALIS - Génavir - 150kVA GREEN

## **CHARACTERISTICS**

- User network 230-400-440-480VAC three phases / 50Hz or 60Hz
- Electrical Power: 22 to 250kVA
- Speed suitable for shaft line (speed range from 700 to 3000 rpm)





## **COMPONENTS**

1 generator driven at variable speed (by belt and pulley or in line)





31 Rue Marcel Paul ZI Kerdroniou Est 29000 QUIMPER **FRANCE** 

tel +33 2 98 55 51 99 +33 2 98 55 51 67 fax mail contact@enag.fr web www.enag.fr

The information contained in this leaflet is not of a contractual nature. ENAG reserves the right to amend the technical details of its products without advance notice. Please consult us before installing the units.

FC-GREEN-EN-C