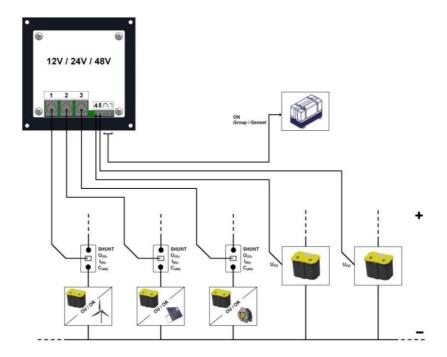

# **INSTALLATION DIAGRAM**

# **BATTERY MONITOR JBNUM-II**

Thanks to its exclusive large size LCD graphic, the JBNUMII battery monitor allows you:

- In standard version, to control the voltage, current and remaining capacity of a battery bank\* (e.g.: service) as well as voltage of two other banks (e.g.: engine and bow-thruster),
- With extra shunt sets, to control the voltage, current and remaining capacity of 2 additional battery banks\*.

# PROVIDED ACCESSORIES WITH STANDARD VERSION

- One kit shunt including one 250A/100mV shunt and one 10m Rj11 cable to monitor entirely one battery bank
- 2 cables of 10m to monitor voltage of 2 battery banks

# **OPTIONS**

Kit shunt including a shunt and a 10m RJ11 cable to monitor one additional battery bank or the flow of an energy source.

\* 12V, 24V or 48V (or even mixed if minus is common) or energy source flow such as a wind generator or solar-panels – voltage & current.