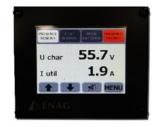

### **MECHANICAL DIMENSIONS**

W x H: 70mm x 53mm

Normal mode

Battery mode

Alarm mode

History

31 Rue Marcel Paul ZI Kerdroniou Est 29000 QUIMPER FRANCE +33 2 98 55 51 99 +33 2 98 55 51 67 contact@enag.fr www.enag.fr