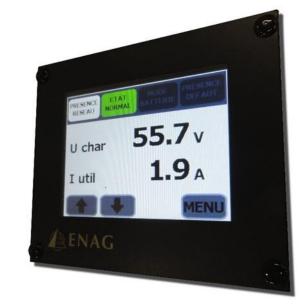

# **TOUCH SCREEN DISPLAY**

FOR BACK-UP POWER SUPPLY DIS-ADM-SB / DIS-ADM-ST

This colour LCD Display with touch screen is an option for the range of DC backup power supplies.

With its large size (3.5') and its touch screen, this HMI interface is very user friendly.

You can access the main parameters and the status of the equipment. In the event of a fault visual and audible alarms are triggered.

#### DISPLAY

- Charger voltage
- Battery voltage
- Output current
- Battery current
- Ambient temperature close to the battery
- Functional status
- Operating history

#### **COMMAND SET**

- Selection of values to be displayed
- Scrolling of the list of defects
- Shut down of buzzer
- Setup of alarm thresholds
- Start of battery test
- Reset to manufacturing parameters

### **MECHANICAL DIMENSIONS**

W x H: 70mm x 53mm

Normal mode

Battery mode

Alarm mode

History

31 Rue Marcel Paul ZI Kerdroniou Est 29000 QUIMPER FRANCE +33 2 98 55 51 99 +33 2 98 55 51 67 contact@enag.fr www.enag.fr