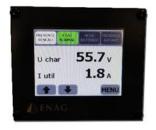

### **MECHANICAL DIMENSIONS**

W x H: 70mm x 53mm

Normal mode

Battery mode

Alarm mode

History

31 Rue Marcel Paul ZI Kerdroniou Est 29000 QUIMPER FRANCE +33 2 98 55 51 99 +33 2 98 55 51 67 contact@enag.fr www.enag.fr