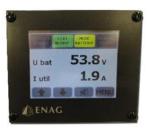

### **MECHANICAL DIMENSIONS**

W x H: 70mm x 53mm

Normal mode

Battery mode

Alarm mode

History

31 Rue Marcel Paul ZI Kerdroniou Est 29000 QUIMPER FRANCE +33 2 98 55 51 99 +33 2 98 55 51 67 contact@enag.fr www.enag.fr